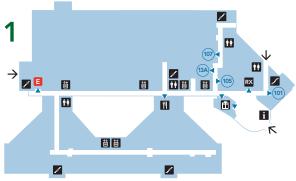

#### Floor One

| No. | Department                   |
|-----|------------------------------|
| 105 | Admitting                    |
| E   | Emergency Department         |
| 曲   | Gift Shop                    |
| 13A | Imaging Services: Reception  |
| 105 | Medical Financial Assistance |
| 101 | Meditation Room              |
| RX  | Outpatient Pharmacy          |
| 41  | Café Sierra                  |
| 107 | Volunteer Services           |

## **NEW HOSPITAL DIRECTORY**

| → Building Entrance | <b>i</b> Information   |
|---------------------|------------------------|
| Department Entrance | Food                   |
| Elevator            | Medical Center Rooms   |
| <b>Stairs</b>       | RX Pharmacy            |
| Restrooms           | E Emergency Department |
| <b></b> Stairs      | RX Pharmacy            |