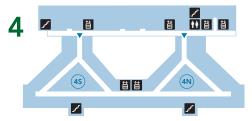

#### Floor Four

| No. | Department                           |
|-----|--------------------------------------|
| 4N  | Intensive Care Unit (ICU)            |
| 4N  | Pediatric Intensive Care Unit (PICU) |
| 45  | Pediatrics                           |