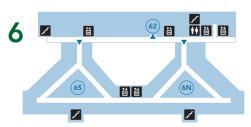

### Floor Six

| No. | Department                        |
|-----|-----------------------------------|
| 62  | Inpatient Dialysis                |
| 6N  | Medical Surgical, 6th North Tower |
| 65  | Medical Surgical, 6th South Tower |