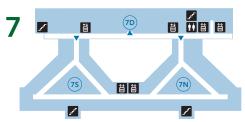

## Floor Seven

| No. | Department                        |
|-----|-----------------------------------|
| 7D  | Nursing Administration            |
| 7N  | Medical Surgical, 7th North Tower |
| 75  | Medical Surgical, 7th South Tower |