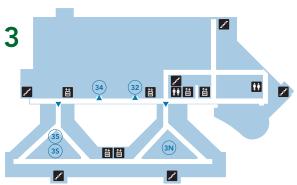

#### Floor Three

| No. | Department                          |
|-----|-------------------------------------|
| 34  | Labor and Delivery                  |
| 3S  | Mother-Baby Care                    |
| 32  | Neonatal Intensive Care Unit (NICU) |
| 3N  | North Tower Medical Surgical        |
| 35  | Nursery                             |
|     |                                     |