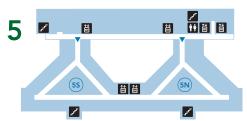

#### Floor Five

| No. | Department                      |
|-----|---------------------------------|
| 5N  | Step Down Unit, 5th North Tower |
| 5S  | Step Down Unit, 5th South Tower |

KP Library: 86436 KFMC Map Full Size\_v2a.ai