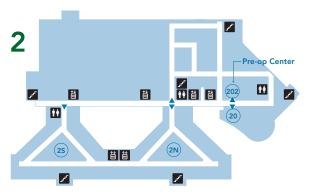

### Floor Two

| No. | Department                 |
|-----|----------------------------|
| 2N  | Intensive Care Unit (ICU)  |
| 25  | Intensive Care Unit (ICU)  |
| 20  | Operating Rooms: Reception |
| 202 | Pre-op Center              |

## **NEW HOSPITAL DIRECTORY**

| → Building Entrance | <b>i</b> Information   |
|---------------------|------------------------|
| Department Entrance | Food                   |
| Elevator            | Medical Center Rooms   |
| <b>Stairs</b>       | RX Pharmacy            |
| Restrooms           | E Emergency Department |
| <b></b> Stairs      | RX Pharmacy            |