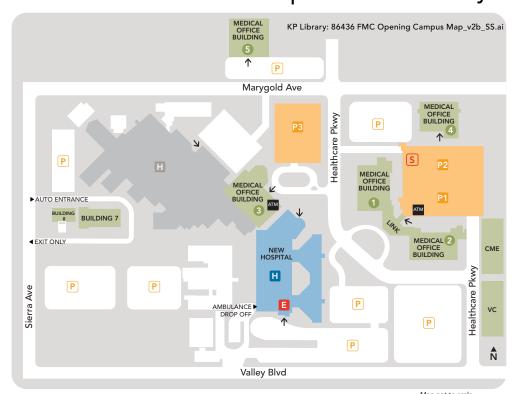

# Fontana Medical Center **Department Directory**

↑ Building Entrance

H NEW Hospital

**E NEW** Emergency Department

**H** Former Hospital

 Medical Office Buildings CME - Center for Medical Education VC - Valley Cities Building

Parking Structure

S Security

ATM

P Parking Lot

# NEW HOSPITAL See detailed department directory on back